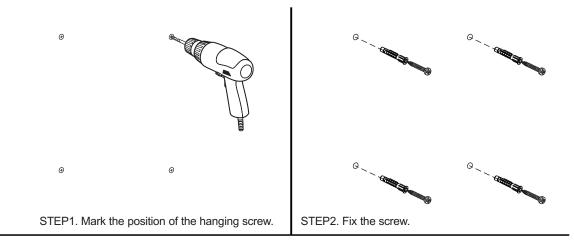

Please read all instructions carefully. Before you proceed to install, make sure that the power supply is turned off and remains off until installation is complete.

Please note that each part has been assigned a number and proceed in a numerical order.