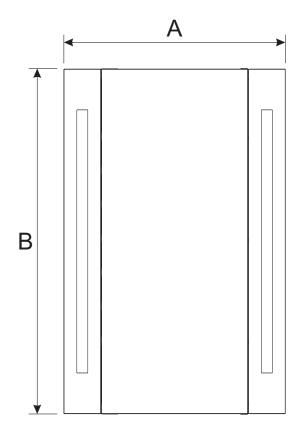

## Fixing Glass Shelves

| MODEL   | A(inch) | B(inch) | C(inch) | D(inch) | E(inch) |
|---------|---------|---------|---------|---------|---------|
| MRE8002 | 23.5    | 39.5    | 5.5     | 19.7    | 35.4    |