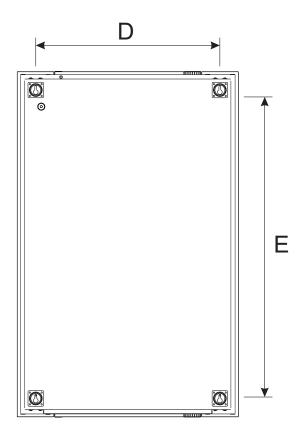

## Fixing Glass Shelves

| MODEL   | A(inch) | B(inch) | C(inch) | D(inch) | E(inch) |
|---------|---------|---------|---------|---------|---------|
| MRE8002 | 23.5    | 39.5    | 5.5     | 19.7    | 35.4    |