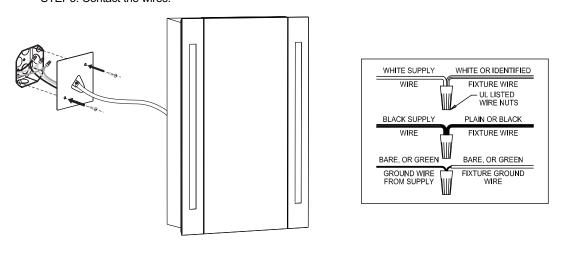

e hardwired mirror to an electrical junction box to connect to a room light switch to
  turn off or turn on the mirror.

Note that this mirror does not come with a dimmer.

### Caution

- In order to avoid overheating, do not cover the mirror.
- Switch off the mains supply and remove the appropriate fuse or switch off the appropriate circuit breaker before commencing installation
- Make sure that there is no danger that the cord or extension cord is inadvertently be pulled or cause anyone to trip when in use.

Please read all instructions carefully. Before you proceed to install, make sure that the power supply is turned off and remains off until installation is complete.

Please note that each part has been assigned a number and proceed in a numerical order.



STEP3. Contact the wires.



STEP4. Hang up the cabinet on the wall



## **Door Adjustment**



## Fixing Glass Shelves









| MODEL   | A(inch) | B(inch) | C(inch) | D(inch) | E(inch) |
|---------|---------|---------|---------|---------|---------|
| MRE8002 | 23.5    | 39.5    | 5.5     | 19.7    | 35.4    |

Elegant Furniture And Lighting Inc. 500-550 E.Erie Avenue philadelphia, PA 19134 Toll-Free: 1-888-388-3390 Tel: (215)423-8880 www.elegantlighting.com