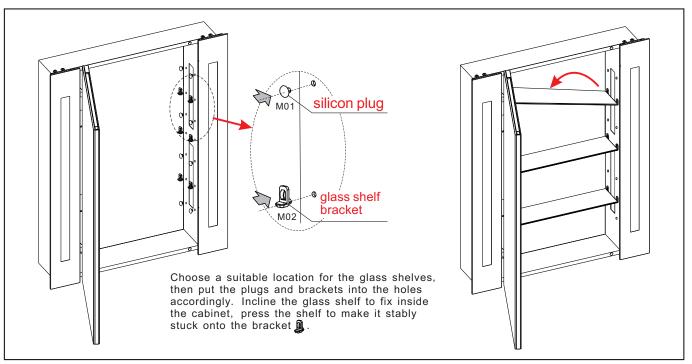

## Fixing Glass Shelves

| MODEL   | A(inch) | B(inch) | C(inch) | D(inch) | E(inch) |
|---------|---------|---------|---------|---------|---------|
| MRE8002 | 23.5    | 39.5    | 5.5     | 19.7    | 35.4    |