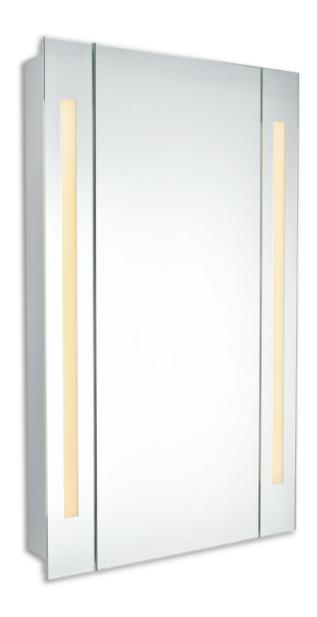

# Elegant Furniture And Lighting Inc.

# USER GUIDE-LED LIGHTED CABINET



MRE8002 23.5x39.5x5.5 inch









### **IMPORTANT**

### PLEASE READ THE INSTRUCTIONS BEFORE SET UP AND INSTALLATION

#### COMPONENT PARTS AND FITTINGS





### Safety Warning

### Safetv

- We suggest you spend a short time reading the instruction leaflet.
- Carefully check that you have all the parts before beginning assembly.
- Keep small parts and fittings out of children's reach and keep children well away from construction area, as the unassembled product contains small parts, which could present a choking hazard.
- We suggest you retain these instructions for future reference.
- This appliance can be used by adults ONLY.
- If the supply cord is damaged, it must be replaced by the manufacturer, its service agent or similarly qualified persons in order to avoid a hazard.
- Note th