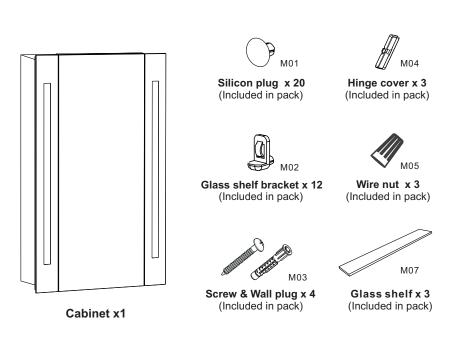

# Elegant Furniture And Lighting Inc.

# USER GUIDE-LED LIGHTED CABINET



MRE8002 23.5x39.5x5.5 inch









### **IMPORTANT**

### PLEASE READ THE INSTRUCTIONS BEFORE SET UP AND INSTALLATION

#### COMPONENT PARTS AND FITTINGS





### Safety Warning

### Safetv

- We suggest you spend a short time reading the instruction leaflet.
- Carefully check that you have all the parts before beginning assembly.
- Keep small parts and fittings out of children's reach and keep children well away from construction area, as the unassembled product contains small parts, which could present a choking hazard.
- We suggest you retain these instructions for future reference.
- This appliance can be used by adults ONLY.
- If the supply cord is damaged, it must be replaced by the manufacturer, its service agent or similarly qualified persons in order to avoid a hazard.
- Note that this is a hardwired installation and does not come with a power switch. Your electrician
  must install the hardwired mirror to an electrical junction box