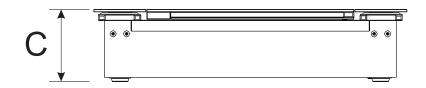

## Fixing Glass Shelves

| MODEL   | A(inch) | B(inch) | C(inch) | D(inch) | E(inch) |
|---------|---------|---------|---------|---------|---------|
| MRE8002 | 23.5    | 39.5    | 5.5     | 19.7    | 35.4    |