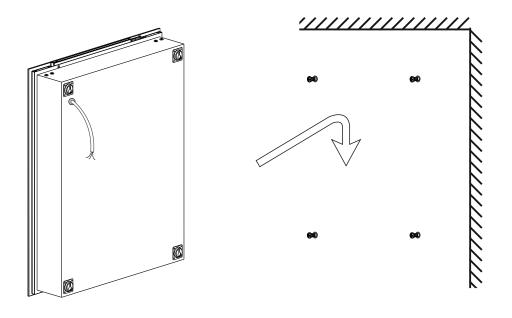

on box to connect to a room light switch to
  turn off or turn on the mirror.

Note that this mirror does not come with a dimmer.

### Caution

- In order to avoid overheating, do not cover the mirror.
- Switch off the mains supply and remove the appropriate fuse or switch off the appropriate circuit breaker before commencing installation
- Make sure that there is no danger that the cord or extension cord is inadvertently be pulled or cause anyone to trip when in use.

Please read all instructions carefully. Before you proceed to install, make sure that the power supply is turned off and remains off until installation is complete.

Please note that each part has been assigned a number and proceed in a numerical order.



STEP3. Contact the wires.



STEP4. Hang up the cabinet on the wall



## **Door Adjustment**



## Fixing Glass Shelves









| MODEL   | A(inch) | B(inch) | C(inch) | D(inch) | E(inch) |
|---------|---------|---------|---------|---------|---------|
| MRE8002 | 23.5    | 39.5    | 5.5     | 19.7    | 35.4    |

Elegant Furniture And Lighting Inc. 500-550 E.Erie Avenue philadelphia, PA 19134 Toll-Free: 1-888-388-3390 Tel: (215)423-8880 www.elegantlighting.com