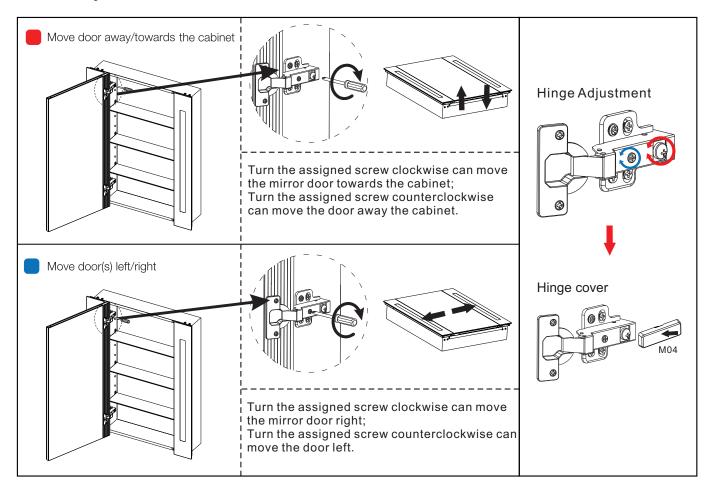

m light switch to
  turn off or turn on the mirror.

Note that this mirror does not come with a dimmer.

### Caution

- In order to avoid overheating, do not cover the mirror.
- Switch off the mains supply and remove the appropriate fuse or switch off the appropriate circuit breaker before commencing installation
- Make sure that there is no danger that the cord or extension cord is inadvertently be pulled or cause anyone to trip when in use.

Please read all instructions carefully. Before you proceed to install, make sure that the power supply is turned off and remains off until installation is complete.

Please note that each part has been assigned a number and proceed in a numerical order.



STEP3. Contact the wires.



STEP4. Hang up the cabinet on the wall



## **Door Adjustment**



## Fixing Glass Shelves









| MODEL   | A(inch) | B(inch) | C(inch) | D(inch) | E(inch) |
|---------|---------|---------|---------|---------|---------|
| MRE8002 | 23.5    | 39.5    | 5.5     | 19.7    | 35.4    |

Elegant Furniture And Lighting Inc. 500-550 E.Erie Avenue philadelphia, PA 19134 Toll-Free: 1-888-388-3390 Tel: (215)423-8880 www.elegantlighting.com